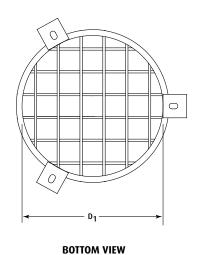

# STI Beacon and Sounder Cages

Dimensions and Technical Information

## WARRANTY

Three year guarantee against breakage in normal use.

|   | Model    | Depth           | D <sub>1</sub>  | D <sub>2</sub> |
|---|----------|-----------------|-----------------|----------------|
|   | STI-9614 | 6 in. (152mm)   | 7.8 in. (198mm) | N/A            |
|   | STI-9615 | 3.5 in. (88mm)  | 3.75 in. (95mm) | N/A            |
| Ī | STI-9617 | 5.0 in. (127mm) | 5.9 in. (149mm) | N/A            |
|   | STI-9664 | 6.8 in. (173mm) | 5.1 in. (130mm) | 3.0 (76mm)     |
| I | STI-9665 | 8.5 in. (214mm) | 6.6 in. (167mm) | 5.3 (134mm)    |