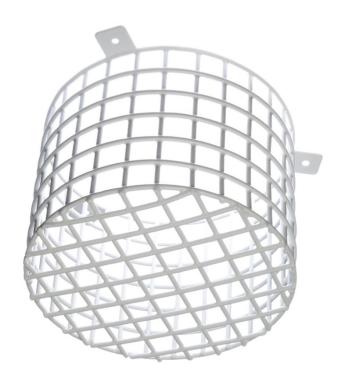

# STI BEACON AND SOUNDER CAGES

STI9614

#### PRODUCT OVERVIEW

Here is an excellent way to protect your beacons and sounders against both vandalism and accidental damage. The newest members of the STI Wire Guard Team, these Stoppers were created in response to multiple requests from STI customers. They are easy to install with all screws and anchors provided.

# BACKED BY A THREE YEAR GUARANTEE

Constructed of tough steel wire that is coated with corrosion resistant polyester. It is not surprising STI backs them with a three year guarantee against breakage in normal use. These Stoppers are highly recommended for areas where abuse is severe or it is imperative sounders and beacons continue to operate.