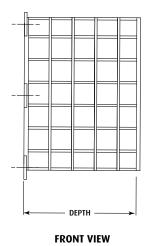

# STI Beacon and Sounder Cages

Dimensions and Technical Information

## WARRANTY

Three year guarantee against breakage in normal use.

|   | Model    | Depth           | D <sub>1</sub>  | D <sub>2</sub> |
|---|----------|-----------------|-----------------|----------------|
|   | STI-9614 | 6 in. (152mm)   | 7.8 in. (198mm) | N/A            |
|   | STI-9615 | 3.5 in. (88mm)  | 3.75 in. (95mm) | N/A            |
| Ī | STI-9617 | 5.0 in. (127mm) | 5.9 in. (149mm) | N/A            |
|   | STI-9664 | 6.8 in. (173mm) | 5.1 in. (130mm) | 3.0 (76mm)     |
| I | STI-9665 | 8.5 in. (214mm) | 6.6 in. (167mm) | 5.3 (134mm)    |